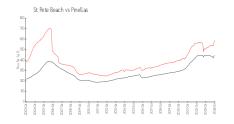

#### **Market Information**

Yacht & Tennis Club - \$483/sq. ft.

Intrepid:

St Pete Beach: \$588/sq. ft.

St Pete Beach: \$588/sq. ft.

Pinellas: \$417/sq. ft.