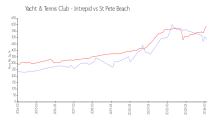

#### **Market Information**

Yacht & Tennis Club - \$483/sq. ft.

Intrepid:

St Pete Beach: \$588/sq. ft.

St Pete Beach: \$588/sq. ft.

Pinellas: \$417/sq. ft.