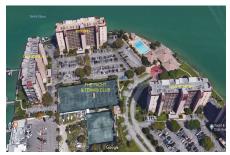

# Yacht & Tennis Club - Intrepid

9425 Blind Pass Rd, St Pete Beach, FL, Pinellas 33706

Yacht & Tennis Club Association Inc Address: 9415 Blind Pass Rd,

St Pete Beach, FL 33706, Phone: +1 727-360-0379