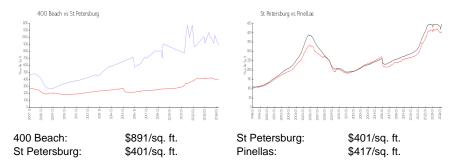

# 400 Beach

400 Beach Dr NE, St Petersburg, FL, Pinellas 33701

## **Building Information**

| Number of units:                         | 92 |
|------------------------------------------|----|
| Number of active listings for rent:      | 1  |
| Number of active listings for sale:      | 3  |
| Building inventory for sale:             | 3% |
| Number of sales over the last 12 months: | 7  |
| Number of sales over the last 6 months:  | 3  |
| Number of sales over the last 3 months:  | 1  |
|                                          |    |

400 Beach Drive Condominium 400 Beach Drive NE Saint Petersburg, FL 33701 Phone: (727) 823-4150



Built in 2007 - 92 units - 29 floors

#### **Market Information**



## **Inventory for Sale**

| 400 Beach     | 3% |
|---------------|----|
| St Petersburg | 4% |
| Pinellas      | 3% |

## Avg. Time to Close Over Last 12 Months

| 400 Beach     | 79 days |
|---------------|---------|
| St Petersburg | 65 days |
| Pinellas      | 61 days |