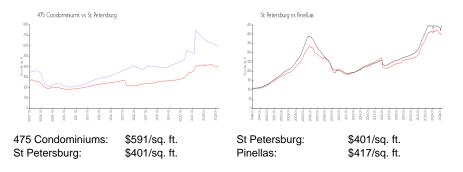

# 475 Condominiums

475 2 St N, St Petersburg, FL, Pinellas 33701

## **Building Information**

| Number of units:                         | 22  |
|------------------------------------------|-----|
| Number of active listings for rent:      | 1   |
| Number of active listings for sale:      | 3   |
| Building inventory for sale:             | 13% |
| Number of sales over the last 12 months: | 1   |
| Number of sales over the last 6 months:  | 1   |
| Number of sales over the last 3 months:  | 1   |

475 CONDOMIMIUM ASSOCIATION, INC. TIERRA VERDE PROPERTY MANAGEMENT, LLC 1110 PINELLAS BAYWAY S STE 207 TIERRA VERDE FL 33715 PHONE 727-864-6468



Built in 2007 - 22 units - 7 floors

#### **Market Information**



### **Inventory for Sale**

| 475 Condominiums | 13% |
|------------------|-----|
| St Petersburg    | 4%  |
| Pinellas         | 3%  |

## Avg. Time to Close Over Last 12 Months

| 475 Condominiums | 185 days |
|------------------|----------|
| St Petersburg    | 65 days  |
| Pinellas         | 60 days  |