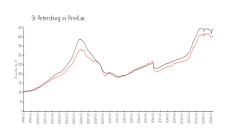

#### **Market Information**

Back Bay at Carillon: \$229/sq. ft. St Petersburg: \$401/sq. ft.

St Petersburg: \$401/sq. ft. Pinellas: \$417/sq. ft.