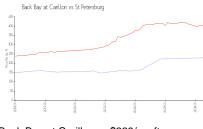

#### **Market Information**

Back Bay at Carillon: \$229/sq. ft. St Petersburg: \$401/sq. ft.

St Petersburg: \$401/sq. ft. Pinellas: \$417/sq. ft.