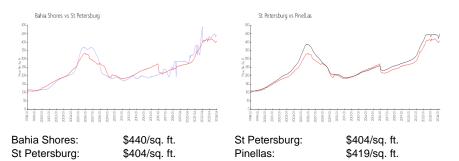

# **Bahia Shores**

6290 Bahia del Mar Cir, St Petersburg, FL, Pinellas 33715

## **Building Information**

| Number of units:                         | 144 |
|------------------------------------------|-----|
| Number of active listings for rent:      | 2   |
| Number of active listings for sale:      | 5   |
| Building inventory for sale:             | 3%  |
| Number of sales over the last 12 months: | 6   |
| Number of sales over the last 6 months:  | 1   |
| Number of sales over the last 3 months:  | 0   |



Built in 1985 - 144 units - 10 floors

#### **Market Information**



## Inventory for Sale

| Bahia Shores  | 3% |
|---------------|----|
| St Petersburg | 4% |
| Pinellas      | 3% |

### Avg. Time to Close Over Last 12 Months

| Bahia Shores  | 134 days |
|---------------|----------|
| St Petersburg | 66 days  |
| Pinellas      | 62 days  |