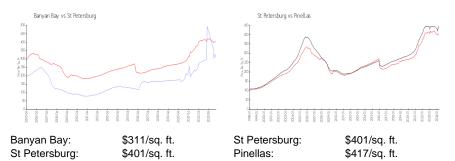

# Banyan Bay

100 -199 Banyan Bay Dr, St Petersburg, FL, Pinellas 33701

## **Building Information**

| Number of units:                         | 53 |
|------------------------------------------|----|
| Number of active listings for rent:      | 0  |
| Number of active listings for sale:      | 1  |
| Building inventory for sale:             | 1% |
| Number of sales over the last 12 months: | 0  |
| Number of sales over the last 6 months:  | 0  |
| Number of sales over the last 3 months:  | 0  |
|                                          |    |



Built in 2004 - 53 units - 2 floors

#### **Market Information**



## Inventory for Sale

| Banyan Bay    | 1% |
|---------------|----|
| St Petersburg | 4% |
| Pinellas      | 3% |

## Avg. Time to Close Over Last 12 Months

| Banyan Bay    | 21 days |
|---------------|---------|
| St Petersburg | 65 days |
| Pinellas      | 60 days |