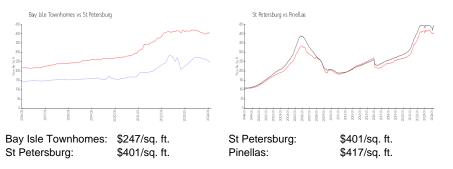

# **Bay Isle Townhomes**

11804-11926 13 Wy N, St Petersburg, FL, Pinellas 33716

## **Building Information**

| Number of units:                         | 114 |
|------------------------------------------|-----|
| Number of active listings for rent:      | 1   |
| Number of active listings for sale:      | 1   |
| Building inventory for sale:             | 0%  |
| Number of sales over the last 12 months: | 6   |
| Number of sales over the last 6 months:  | 4   |
| Number of sales over the last 3 months:  | 1   |



Built in 2006/2013 - 114 units - 2 floors

#### **Market Information**



## Inventory for Sale

| Bay Isle Townhomes | 0% |
|--------------------|----|
| St Petersburg      | 4% |
| Pinellas           | 3% |

## Avg. Time to Close Over Last 12 Months

| Bay Isle Townhomes | 40 days |
|--------------------|---------|
| St Petersburg      | 65 days |
| Pinellas           | 60 days |