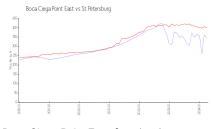

#### **Market Information**

Boca Ciega Point East: \$344/sq. ft. St Petersburg: \$401/sq. ft. St Petersburg: \$401/sq. ft. Pinellas: \$417/sq. ft.