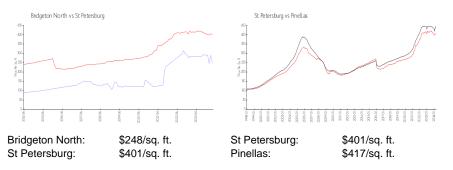

#### **Market Information**

## Inventory for Sale

| Bridgeton North | 4% |
|-----------------|----|
| St Petersburg   | 4% |
| Pinellas        | 3% |

## Avg. Time to Close Over Last 12 Months

| Bridgeton North | 152 days |
|-----------------|----------|
| St Petersburg   | 65 days  |
| Pinellas        | 60 days  |