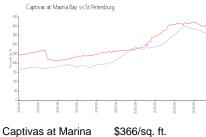

#### **Market Information**

\$366/sq. ft.

St Petersburg vs Pinellas 

St Petersburg:

\$401/sq. ft.

Bay: St Petersburg: \$401/sq. ft.

Pinellas: \$417/sq. ft.