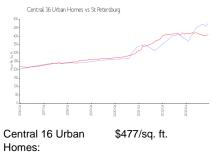

#### **Market Information**

St Petersburg:

\$409/sq. ft.

St Petersburg:

\$409/sq. ft.

Pinellas:

\$415/sq. ft.