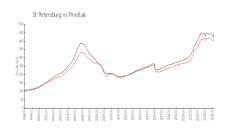

#### **Market Information**

St Petersburg:

\$409/sq. ft.

St Petersburg:

\$409/sq. ft.

Pinellas:

\$415/sq. ft.