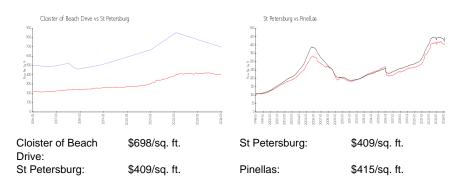

# **Cloister of Beach Drive**

288 Beach Dr NE, St Petersburg, FL, Pinellas 33701

## **Building Information**

Number of units: 32
Number of active listings for rent: 0
Number of active listings for sale: 2
Building inventory for sale: 6%
Number of sales over the last 12 months: 0
Number of sales over the last 6 months: 0
Number of sales over the last 3 months: 0

Cloisters Of Beach Drive Condominium Association Inc. 288 Beach Dr NE

St Petersburg FL33701 Phone: (727) 895-3366

https://www.associationvoice.com/page/253~4108/About-The-Cloisters-on-Beach-Driv

Built in 1999 - 32 units - 14 floors

### **Market Information**



## **Inventory for Sale**

| Cloister of Beach Drive | 6% |
|-------------------------|----|
| St Petersburg           | 4% |
| Pinellas                | 3% |

# Avg. Time to Close Over Last 12 Months

Cloister of Beach Drive 7 days
St Petersburg 65 days
Pinellas 60 days