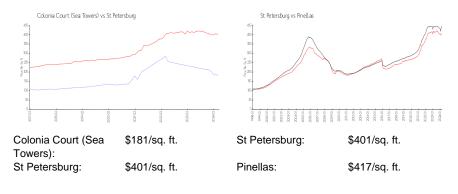

# **Colonia Court (Sea Towers)**

4780 Cove Cir, St Petersburg, FL, Pinellas 33708