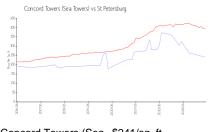

#### **Market Information**

Concord Towers (Sea \$241/sq. ft.

Towers):

St Petersburg: \$397/sq. ft.

St Petersburg: \$397/sq. ft.

St Petersburg vs Pinellas

Pinellas: \$422/sq. ft.