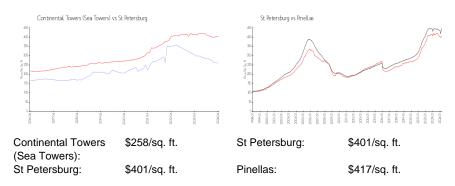

### **Inventory for Sale**

| Continental Towers (Sea Towers) | 10% |
|---------------------------------|-----|
| St Petersburg                   | 4%  |
| Pinellas                        | 3%  |