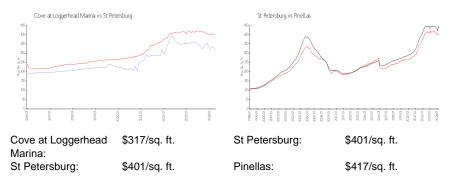

Cove at Loggerhead Marina

3132-3232 Nautical PI S, St Petersburg, FL, Pinellas 33712

## **Building Information**

| Number of units:                         | 158 |
|------------------------------------------|-----|
| Number of active listings for rent:      | 0   |
| Number of active listings for sale:      | 5   |
| Building inventory for sale:             | 3%  |
| Number of sales over the last 12 months: | 13  |
| Number of sales over the last 6 months:  | 9   |
| Number of sales over the last 3 months:  | 5   |

The Cove at Loggerhead Marina Association, Inc. c/o Castle Management, LLC 6301 Memorial Hwy Suite 103 Tampa, FL 33616 Phone:(800) 337-5850 Resident Services - 24/7 (800) 337-5850 ext. 6545 Property Manager https://www.coveatloggerhead.com/Page/4

## **Market Information**



#### **Inventory for Sale**

| Cove at Loggerhead Marina | 3% |
|---------------------------|----|
| St Petersburg             | 4% |
| Pinellas                  | 3% |

#### Avg. Time to Close Over Last 12 Months

| Cove at Loggerhead Marina | 73 days |
|---------------------------|---------|
| St Petersburg             | 65 days |
| Pinellas                  | 60 days |



Built in 2014/2018 - 158 units - 2 floors