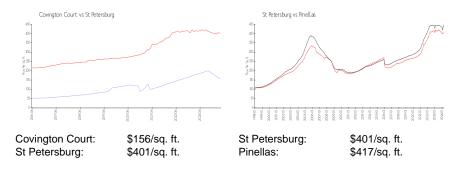

# **Covington Court**

209 NE Lincoln Cir N, St Petersburg, FL, Pinellas 33702

## **Building Information**

| Number of units:                         | 83 |
|------------------------------------------|----|
| Number of active listings for rent:      | 0  |
| Number of active listings for sale:      | 3  |
| Building inventory for sale:             | 3% |
| Number of sales over the last 12 months: | 2  |
| Number of sales over the last 6 months:  | 1  |
| Number of sales over the last 3 months:  | 1  |
|                                          |    |

Covington Court Saint Petersburg, FL 33714 Phone: (727) 525-4605



Built in 1973/1974 - 83 units - 4 floors

### **Market Information**



### **Inventory for Sale**

| Covington Court | 3% |
|-----------------|----|
| St Petersburg   | 4% |
| Pinellas        | 3% |

## Avg. Time to Close Over Last 12 Months

| Covington Court | 44 days |
|-----------------|---------|
| St Petersburg   | 65 days |
| Pinellas        | 60 days |