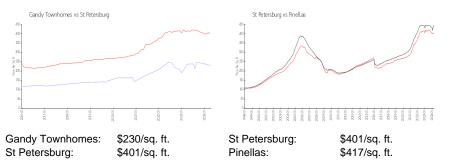

# **Gandy Townhomes**

501-831 100 Ave N, St Petersburg, FL, Pinellas 33702

# **Building Information**

| Number of units:<br>Number of active listings for rent: | 44<br>0 |
|---------------------------------------------------------|---------|
| Number of active listings for sale:                     | 2       |
| Building inventory for sale:                            | 4%      |
| Number of sales over the last 12 months:                | 3       |
| Number of sales over the last 6 months:                 | 1       |
| Number of sales over the last 3 months:                 | 0       |



Built in 2007 - 44 units - 3 floors

## **Market Information**



# Inventory for Sale

| Gandy Townhomes | 4% |
|-----------------|----|
| St Petersburg   | 4% |
| Pinellas        | 3% |

# Avg. Time to Close Over Last 12 Months

| Gandy Townhomes | 25 days |
|-----------------|---------|
| St Petersburg   | 65 days |
| Pinellas        | 60 days |