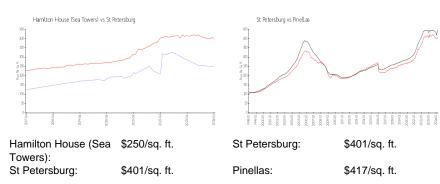

# **Hamilton House (Sea Towers)**

4650 Cove Cir, St Petersburg, FL, Pinellas 33708