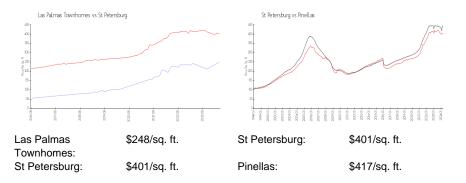

# Las Palmas Townhomes

4230-4363 Tyler Cir N, St Petersburg, FL, Pinellas 33709

#### **Building Information**

| ) |
|---|
|   |
|   |
|   |
|   |

Las Palmas Townhomes Homeowners Association Inc 4439 Park Boulevard North Pinellas Park, FL 33781 Phone: (727) 329-8945



Built in 2007/2010 - 52 units - 2 floors

### **Market Information**



## **Inventory for Sale**

| Las Palmas Townhomes | 3% |
|----------------------|----|
| St Petersburg        | 4% |
| Pinellas             | 3% |

#### Avg. Time to Close Over Last 12 Months

| Las Palmas Townhomes | 19 days |
|----------------------|---------|
| St Petersburg        | 65 days |
| Pinellas             | 60 days |