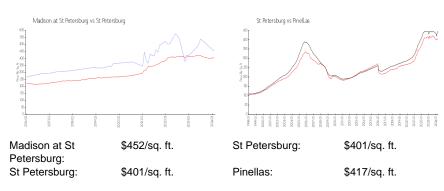

# **Madison at St Petersburg**

200 4 Ave S, St Petersburg, FL, Pinellas 33701

#### **Building Information**

Number of units: 140
Number of active listings for rent: 2
Number of active listings for sale: 7
Building inventory for sale: 5%
Number of sales over the last 12 months: 3
Number of sales over the last 6 months: 0
Number of sales over the last 3 months: 0

The Madison At St Pete I Condominium Association Inc 200 4th Avenue South Saint Petersburg, FL 33701 Phone: (813) 639-3000 (727) 498-8920

https://www.associaonline.com/locations/associa-gulf-coast



Built in 2002 - 140 units - 4 floors

#### **Market Information**



### **Inventory for Sale**

| Madison at St Petersburg | 5% |
|--------------------------|----|
| St Petersburg            | 4% |
| Pinellas                 | 3% |

## Avg. Time to Close Over Last 12 Months

| Madison at St Petersburg | 55 days |
|--------------------------|---------|
| St Petersburg            | 65 days |
| Pinellas                 | 60 days |