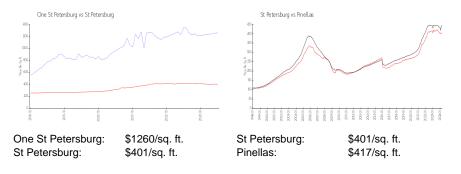

# **One St Petersburg**

100 1 Ave N, St Petersburg, FL, Pinellas 33701

# **Building Information**

| Number of units:                         | 253 |
|------------------------------------------|-----|
| Number of active listings for rent:      | 0   |
| Number of active listings for sale:      | 9   |
| Building inventory for sale:             | 3%  |
| Number of sales over the last 12 months: | 19  |
| Number of sales over the last 6 months:  | 6   |
| Number of sales over the last 3 months:  | 2   |
|                                          |     |

One St. Petersburg Address: 100 1st Ave N, St. Petersburg, FL 33701 Phone: +1 727-275-7100



Built in 2018 - 253 units - 42 floors

# **Market Information**



# Inventory for Sale

| One St Petersburg | 3% |
|-------------------|----|
| St Petersburg     | 4% |
| Pinellas          | 3% |

# Avg. Time to Close Over Last 12 Months

| One St Petersburg | 65 days |
|-------------------|---------|
| St Petersburg     | 65 days |
| Pinellas          | 60 days |