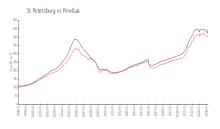

### **Market Information**

Orion: \$409/sq. ft. St Petersburg: \$409/sq. ft.

St Petersburg: \$409/sq. ft. Pinellas: \$415/sq. ft.

### **Inventory for Sale**

| Orion         | 2% |
|---------------|----|
| St Petersburg | 4% |
| Pinellas      | 3% |