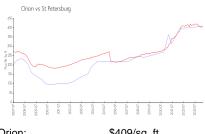

### **Market Information**

Orion: \$409/sq. ft. St Petersburg: \$409/sq. ft.

St Petersburg: \$409/sq. ft. Pinellas: \$415/sq. ft.