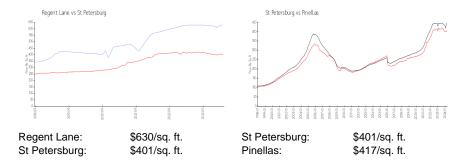

Regent Lane

Address: 145 4th Ave N, St. Petersburg, FL 33701 Phone: +1 727-515-5556

Built in 2018 - 20 units - 4 floors