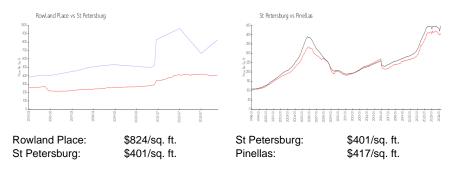

# **Rowland Place**

146 4 Ave NE, St Petersburg, FL, Pinellas 33701

## **Building Information**

| Number of units:                         | 17 |
|------------------------------------------|----|
| Number of active listings for rent:      | 0  |
| Number of active listings for sale:      | 1  |
| Building inventory for sale:             | 5% |
| Number of sales over the last 12 months: | 2  |
| Number of sales over the last 6 months:  | 1  |
| Number of sales over the last 3 months:  | 1  |
|                                          |    |

Rowland Place 146 4th Ave NE Saint Petersburg, Florida 33701 +1 727-898-1180



Built in 2015 - 17 units - 6 floors

### **Market Information**



### Inventory for Sale

| Rowland Place | 5% |
|---------------|----|
| St Petersburg | 4% |
| Pinellas      | 3% |

### Avg. Time to Close Over Last 12 Months

| Rowland Place | 11 days |
|---------------|---------|
| St Petersburg | 65 days |
| Pinellas      | 60 days |