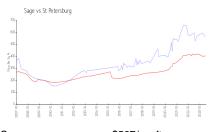

#### **Market Information**

Sage: \$567/sq. ft. St Petersburg: \$401/sq. ft. St Petersburg: \$401/sq. ft. Pinellas: \$417/sq. ft.