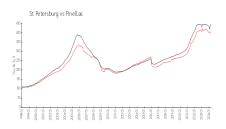

#### **Market Information**

Sage: \$567/sq. ft. St Petersburg: \$401/sq. ft. St Petersburg: \$401/sq. ft. Pinellas: \$417/sq. ft.