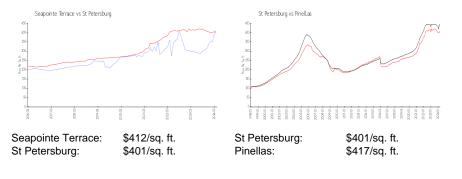

# **Seapointe Terrace**

7500 Sunshine Skyway Ln S, St Petersburg, FL, Pinellas 33711

## **Building Information**

| Number of units:                         | 108 |
|------------------------------------------|-----|
| Number of active listings for rent:      | 0   |
| Number of active listings for sale:      | 2   |
| Building inventory for sale:             | 1%  |
| Number of sales over the last 12 months: | 18  |
| Number of sales over the last 6 months:  | 9   |
| Number of sales over the last 3 months:  | 4   |

Seapointe Terrace Address: 7520 Sunshine Skyway Ln S, St. Petersburg, FL 33711



Built in 1982 - 108 units - 3 floors

## **Market Information**



## **Inventory for Sale**

| Seapointe Terrace | 1% |
|-------------------|----|
| St Petersburg     | 4% |
| Pinellas          | 3% |

## Avg. Time to Close Over Last 12 Months

| Seapointe Terrace | 53 days |
|-------------------|---------|
| St Petersburg     | 65 days |
| Pinellas          | 60 days |