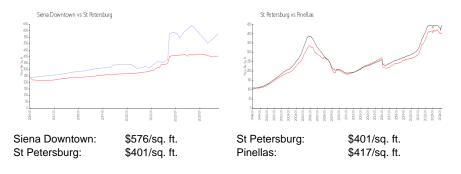

# Siena Downtown

210 6 Ave N, St Petersburg, FL, Pinellas 33701

## **Building Information**

| Number of units:                         | 50 |
|------------------------------------------|----|
| Number of active listings for rent:      | 0  |
| Number of active listings for sale:      | 2  |
| Building inventory for sale:             | 4% |
| Number of sales over the last 12 months: | 1  |
| Number of sales over the last 6 months:  | 0  |
| Number of sales over the last 3 months:  | 0  |
|                                          |    |

Siena Downtown Condominium 210 6th Ave N, Apt 2 Saint Petersburg, Florida 33701 +1 727-822-6200



Built in 1961/1973 - 50 units - 2 floors

### **Market Information**



### **Inventory for Sale**

| Siena Downtown | 4% |
|----------------|----|
| St Petersburg  | 4% |
| Pinellas       | 3% |

### Avg. Time to Close Over Last 12 Months

| Siena Downtown | 3 days  |
|----------------|---------|
| St Petersburg  | 65 days |
| Pinellas       | 60 days |