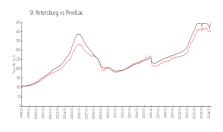

#### **Market Information**

Signature: \$840/sq. ft. St Petersburg: \$401/sq. ft.

St Petersburg: \$401/sq. ft. Pinellas: \$417/sq. ft.