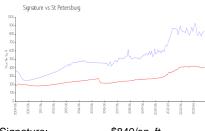

#### **Market Information**

Signature: \$840/sq. ft. St Petersburg: \$401/sq. ft.

St Petersburg: \$401/sq. ft. Pinellas: \$417/sq. ft.