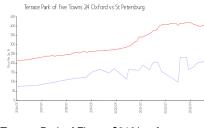

#### **Market Information**

Terrace Park of Five \$210/sq. ft. Towns 24 Oxford:

St Petersburg: \$401/sq. ft.

St Petersburg: \$401/sq. ft.

Pinellas: \$417/sq. ft.