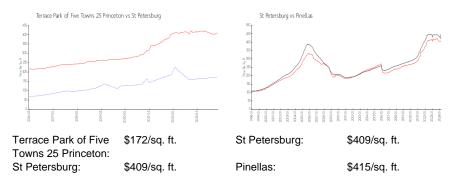

ark of Five Towns 25 Princeton**

6188 80 St N, St Petersburg, FL, Pinellas 33709

### **Building Information**

| Number of units:                         | 44          |
|------------------------------------------|-------------|
| Number of active listings for rent:      | 0           |
| Number of active listings for sale:      | 0           |
| Building inventory for sale:             |             |
| Number of sales over the last 12 months: | <b>0</b> %% |
| Number of sales over the last 6 months:  | 3           |
| Number of sales over the last 3 months:  | 1           |

Terrace Park of Five Towns Address: 5975 Terrace Park Dr N, St. Petersburg, FL 33709 Phone: +1 727-544-4205 https://fivetownstp.nabrnetwork.com/



Built in 1982 - 44 units - 4 floors

#### **Market Information**



## **Inventory for Sale**

Terrace Park of Five Towns 25 Princeton St Petersburg 0%%

Pinellas

#### Avg. Time to Close Over Last 12 Months

| Terrace Park of Five Towns 25 Princeton | 29 days |
|-----------------------------------------|---------|
| St Petersburg                           | 65 days |
| Pinellas                                | 60 days |