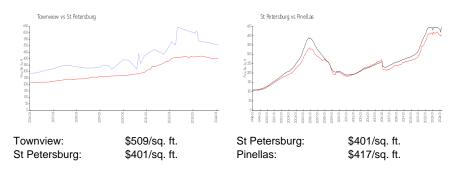

# **Townview**

105 Ave NE, St Petersburg, FL, Pinellas 33701

### **Building Information**

Number of units: 74
Number of active listings for rent: 0
Number of active listings for sale: 2
Building inventory for sale: 2%
Number of sales over the last 12 months: 7
Number of sales over the last 6 months: 3
Number of sales over the last 3 months: 3

**Townview Condominium Associates** 

Address: 105 4th Ave NE, St. Petersburg, FL 33701 Phone: +1 727-895-0310



Built in 1982 - 74 units - 6 floors

#### **Market Information**



### **Inventory for Sale**

| I ownview     | 29 |
|---------------|----|
| St Petersburg | 4% |
| Pinellas      | 3% |

## Avg. Time to Close Over Last 12 Months

| rownview      | 51 days |
|---------------|---------|
| St Petersburg | 65 days |
| Pinellas      | 60 days |