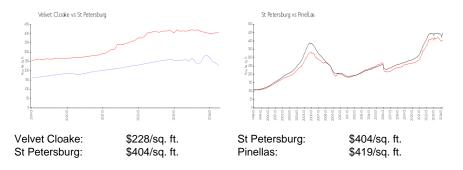

# Velvet Cloake

650 Pinellas Point Dr S, St Petersburg, FL, Pinellas 33705

#### **Building Information**

| Number of units:                         | 91  |
|------------------------------------------|-----|
| Number of active listings for rent:      | 0   |
| Number of active listings for sale:      | 10  |
| Building inventory for sale:             | 10% |
| Number of sales over the last 12 months: | 7   |
| Number of sales over the last 6 months:  | 2   |
|                                          |     |

Velvet Cloak Condominiums Address: 650 Pinellas Point Dr S, St. Petersburg, FL 33705



Built in 1967 - 91 units - 2 floors

### **Market Information**



#### **Inventory for Sale**

| Velvet Cloake | 10% |
|---------------|-----|
| St Petersburg | 4%  |
| Pinellas      | 3%  |

## Avg. Time to Close Over Last 12 Months

| Velvet Cloake | 42 days |
|---------------|---------|
| St Petersburg | 66 days |
| Pinellas      | 62 days |