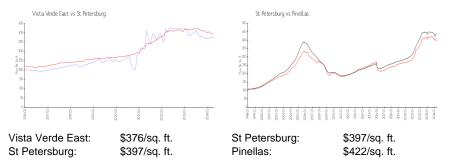

# Vista Verde East

6047 Bahia del Mar Blvd, St Petersburg, FL, Pinellas 33715

## **Building Information**

| Number of units:                         | 132 |
|------------------------------------------|-----|
| Number of active listings for rent:      | 2   |
| Number of active listings for sale:      | 9   |
| Building inventory for sale:             | 6%  |
| Number of sales over the last 12 months: | 5   |
| Number of sales over the last 6 months:  | 2   |
| Number of sales over the last 3 months:  | 1   |



Built in 1988 - 132 units - 2 floors

### **Market Information**



## Inventory for Sale

| Vista Verde East | 6% |
|------------------|----|
| St Petersburg    | 3% |
| Pinellas         | 3% |

### Avg. Time to Close Over Last 12 Months

| Vista Verde East | 115 days |
|------------------|----------|
| St Petersburg    | 69 days  |
| Pinellas         | 65 days  |