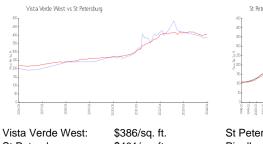

# **Vista Verde West**

5900 Bahia del Mar Cir, St Petersburg, FL, Pinellas 33715

#### **Market Information**

\$401/sq. ft. St Petersburg:

St Petersburg: \$401/sq. ft. Pinellas: \$417/sq. ft.