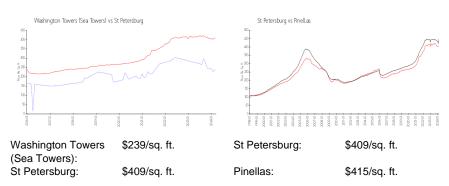

# **Washington Towers (Sea Towers)**

4550 Cove Cir, St Petersburg, FL, Pinellas 33708

# **Building Information**

Number of units: 107
Number of active listings for rent: 2
Number of active listings for sale: 11
Building inventory for sale: 10%
Number of sales over the last 12 months: 10
Number of sales over the last 6 months: 2
Number of sales over the last 3 months: 1

Sea Towers
Seminole Blvd,
St. Petersburg, FL 33708,
(727) 397-1164
seatowers@tampabay.rr.com
http://www.seatowerscondos.com/seatowers/home.asp

Built in 1973 - 107 units - 12 floors

### **Market Information**



# **Inventory for Sale**

| Washington Towers (Sea Towers) | 10% |
|--------------------------------|-----|
| St Petersburg                  | 4%  |
| Pinellas                       | 3%  |

# Avg. Time to Close Over Last 12 Months

| 61 days |
|---------|
| 65 days |
| 60 days |
|         |