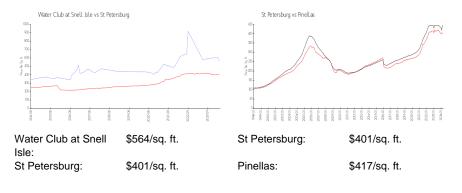

# Water Club at Snell Isle

1325 Snell Isle Blvd NE, St Petersburg, FL, Pinellas 33704

## **Building Information**

| Number of units:                         | 95 |
|------------------------------------------|----|
| Number of active listings for rent:      | 2  |
| Number of active listings for sale:      | 8  |
| Building inventory for sale:             | 8% |
| Number of sales over the last 12 months: | 6  |
| Number of sales over the last 6 months:  | 3  |
| Number of sales over the last 3 months:  | 3  |

Water Club Snell Isle Address: 1325 Snell Isle Blvd NE, St Petersburg, FL 33704 Phone: 727-478-2060



Built in 2014 - 95 units - 9 floors

## **Market Information**



# **Inventory for Sale**

| Water Club at Snell Isle | 8% |
|--------------------------|----|
| St Petersburg            | 4% |
| Pinellas                 | 3% |

## Avg. Time to Close Over Last 12 Months

| Water Club at Snell Isle | 44 days |
|--------------------------|---------|
| St Petersburg            | 65 days |
| Pinellas                 | 60 days |