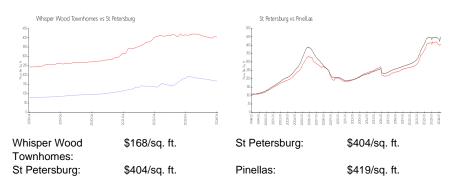

# **Whisper Wood Townhomes**

1605-1655 58 St Ter S, St Petersburg, FL, Pinellas 33712