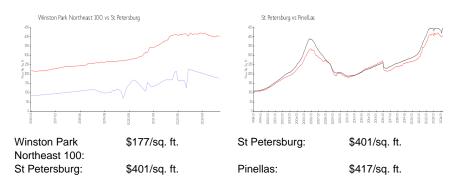

# **Winston Park Northeast 100**

4705 1 St NE, St Petersburg, FL, Pinellas 33703

## **Building Information**

Number of units: 114
Number of active listings for rent: 0
Number of active listings for sale: 4
Building inventory for sale: 3%
Number of sales over the last 12 months: 6
Number of sales over the last 6 months: 1
Number of sales over the last 3 months: 0

Winston Park Northeast 5085 1st St NE,

St. Petersburg, FL 33703 Phone: +1 727-528-7019

Built in 1971 - 114 units - 3 floors

#### **Market Information**



### **Inventory for Sale**

| Winston Park Northeast 100 | 3% |
|----------------------------|----|
| St Petersburg              | 4% |
| Pinellas                   | 3% |

## Avg. Time to Close Over Last 12 Months

Winston Park Northeast 100 46 days St Petersburg 65 days Pinellas 60 days