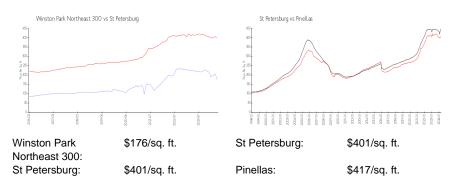

# **Winston Park Northeast 300**

4715 Bay St NE, St Petersburg, FL, Pinellas 33703

## **Building Information**

Number of units: 102
Number of active listings for rent: 0
Number of active listings for sale: 7
Building inventory for sale: 6%
Number of sales over the last 12 months: 10
Number of sales over the last 6 months: 2
Number of sales over the last 3 months: 1