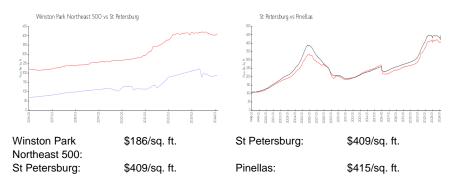

# Winston Park Northeast 500

4920 Locust St NE, St Petersburg, FL, Pinellas 33703