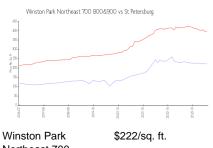

### **Market Information**

Northeast 700 800&900:

St Petersburg: \$397/sq. ft.

St Petersburg: \$397/sq. ft.

Pinellas: \$422/sq. ft.

St Petersburg vs Pinellas