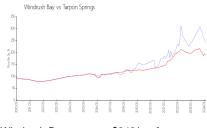

#### **Market Information**

Windrush Bay: \$242/sq. ft. Tarpon Springs: \$189/sq. ft.

Tarpon Springs: \$189/sq. ft. Pinellas: \$419/sq. ft.