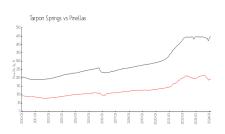

#### **Market Information**

Windrush Bay: \$242/sq. ft. Tarpon Springs: \$189/sq. ft.

Tarpon Springs: \$189/sq. ft. Pinellas: \$419/sq. ft.