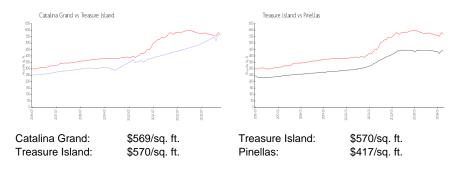

# **Catalina Grand**

11455 Gulf Blvd, Treasure Island, FL, Pinellas 33706

## **Building Information**

| Number of units:                         | 20  |
|------------------------------------------|-----|
| Number of active listings for rent:      | 0   |
| Number of active listings for sale:      | 2   |
| Building inventory for sale:             | 10% |
| Number of sales over the last 12 months: | 0   |
| Number of sales over the last 6 months:  | 0   |
| Number of sales over the last 3 months:  | 0   |

Catalina Grand Treasure Island, FL 33706 C/O CONDO MANAGEMENT PLUS INC Address: 5666 Seminole Blvd #103, Seminole, FL 33772 Phone: +1 727-800-6101



Built in 2007 - 20 units - 6 floors

#### **Market Information**



### **Inventory for Sale**

| Catalina Grand  | 10% |
|-----------------|-----|
| Treasure Island | 5%  |
| Pinellas        | 3%  |

## Avg. Time to Close Over Last 12 Months

| Catalina Grand  | 16 days |
|-----------------|---------|
| Treasure Island | 71 days |
| Pinellas        | 60 days |