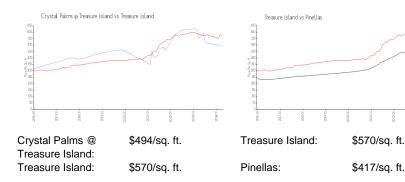

# **Crystal Palms @ Treasure Island**

11605 Gulf Blvd, Treasure Island, FL, Pinellas 33706

### **Building Information**

Number of units: 36
Number of active listings for rent: 0
Number of active listings for sale: 9
Building inventory for sale: 25%
Number of sales over the last 12 months: 4
Number of sales over the last 6 months: 0
Number of sales over the last 3 months: 0

Crystal Palms Beach Resort Address: 11605 Gulf Blvd, Treasure Island, FL 33706 Phone: +1 727-360-0037

http://crystalpalmsbeachresort.com/

Built in 2008 - 36 units - 6 floors

### **Market Information**



# **Inventory for Sale**

| Crystal Palms @ Treasure Island | 259 |
|---------------------------------|-----|
| Treasure Island                 | 5%  |
| Pinellas                        | 3%  |

# Avg. Time to Close Over Last 12 Months

| Crystal Palms @ Treasure Island | 47 days |
|---------------------------------|---------|
| Treasure Island                 | 71 days |
| Pinellas                        | 60 davs |