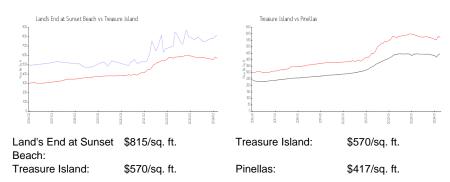

## Land's End at Sunset Beach

7402 Bayshore Dr, Treasure Island, FL, Pinellas 33706

## **Building Information**

Number of units: 177
Number of active listings for rent: 0
Number of active listings for sale: 3
Building inventory for sale: 1%
Number of sales over the last 12 months: 5
Number of sales over the last 6 months: 2
Number of sales over the last 3 months: 2

Land's End Condominium Association

Address: 7500 Bayshore Dr, Treasure Island, FL 33706 Phone: +1 727-360-4323



Built in 1985 - 177 units - 4 floors

#### **Market Information**



## **Inventory for Sale**

| Land's End at Sunset Beach | 1% |
|----------------------------|----|
| Treasure Island            | 5% |
| Pinellas                   | 3% |

# Avg. Time to Close Over Last 12 Months

| Land's End at Sunset Beach | 4 days  |
|----------------------------|---------|
| Treasure Island            | 71 days |
| Pinellas                   | 60 days |