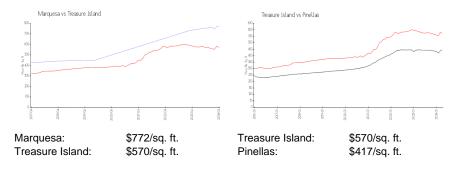

# Marquesa

200 121 Ave, Treasure Island, FL, Pinellas 33706

## **Building Information**

| Number of units:                         | 17  |
|------------------------------------------|-----|
| Number of active listings for rent:      | 0   |
| Number of active listings for sale:      | 2   |
| Building inventory for sale:             | 11% |
| Number of sales over the last 12 months: | 0   |
| Number of sales over the last 6 months:  | 0   |
| Number of sales over the last 3 months:  | 0   |
|                                          |     |

Marquesa Condominum Association Address 200 121st Ave Treasure Island, Florida 33706 Phone +1 727-363-4831



Built in 2000 - 38 units - 4 floors

### **Market Information**



## Inventory for Sale

| Marquesa        | 11% |
|-----------------|-----|
| Treasure Island | 5%  |
| Pinellas        | 3%  |

### Avg. Time to Close Over Last 12 Months

| Marquesa        | 38 days |
|-----------------|---------|
| Treasure Island | 71 days |
| Pinellas        | 60 days |