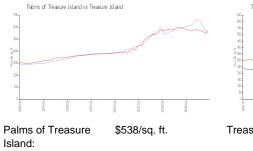

### **Market Information**

Treasure Island:

\$580/sq. ft.

Treasure Island:

sland: \$580/sq. ft.

Pinellas: \$415/sq. ft.