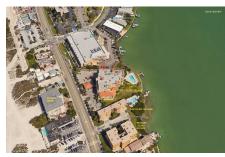

# **Palms of Treasure Island**

10315 Gulf Blvd, Treasure Island, FL, Pinellas 33706

Built in 2008 - 36 units - 4 floors