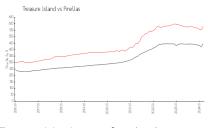

### **Market Information**

Treasure Island:

\$580/sq. ft.

Treasure Island:

sland: \$580/sq. ft.

Pinellas: \$415/sq. ft.