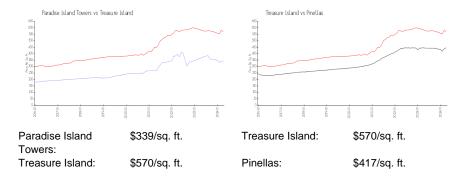

# **Paradise Island Towers**

10355 Paradise Blvd, Treasure Island, FL, Pinellas 33706

# **Building Information**

Number of units: 149
Number of active listings for rent: 3
Number of active listings for sale: 14
Building inventory for sale: 9%
Number of sales over the last 12 months: 7
Number of sales over the last 6 months: 4
Number of sales over the last 3 months: 4



Built in 1963 - 149 units - 10 floors

### **Market Information**



# **Inventory for Sale**

| Paradise Island Towers | 9% |
|------------------------|----|
| Treasure Island        | 5% |
| Pinellas               | 3% |

# Avg. Time to Close Over Last 12 Months

| Paradise Island Towers | 88 days |
|------------------------|---------|
| Treasure Island        | 71 days |
| Pinellas               | 60 days |