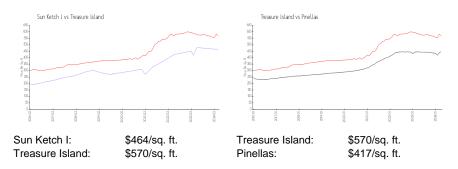

# Sun Ketch I

205-291 Nautilus Wy, Treasure Island, FL, Pinellas 33706

## **Building Information**

| Number of units:                         | 97 |
|------------------------------------------|----|
| Number of active listings for rent:      | 1  |
| Number of active listings for sale:      | 2  |
| Building inventory for sale:             | 2% |
| Number of sales over the last 12 months: | 2  |
| Number of sales over the last 6 months:  | 1  |
| Number of sales over the last 3 months:  | 1  |
|                                          |    |



Built in 1985/1989 - 97 units - 2 floors

#### **Market Information**



## Inventory for Sale

| Sun Ketch I     | 2% |
|-----------------|----|
| Treasure Island | 5% |
| Pinellas        | 3% |

### Avg. Time to Close Over Last 12 Months

| Sun Ketch I     | 62 days |
|-----------------|---------|
| Treasure Island | 71 days |
| Pinellas        | 60 days |